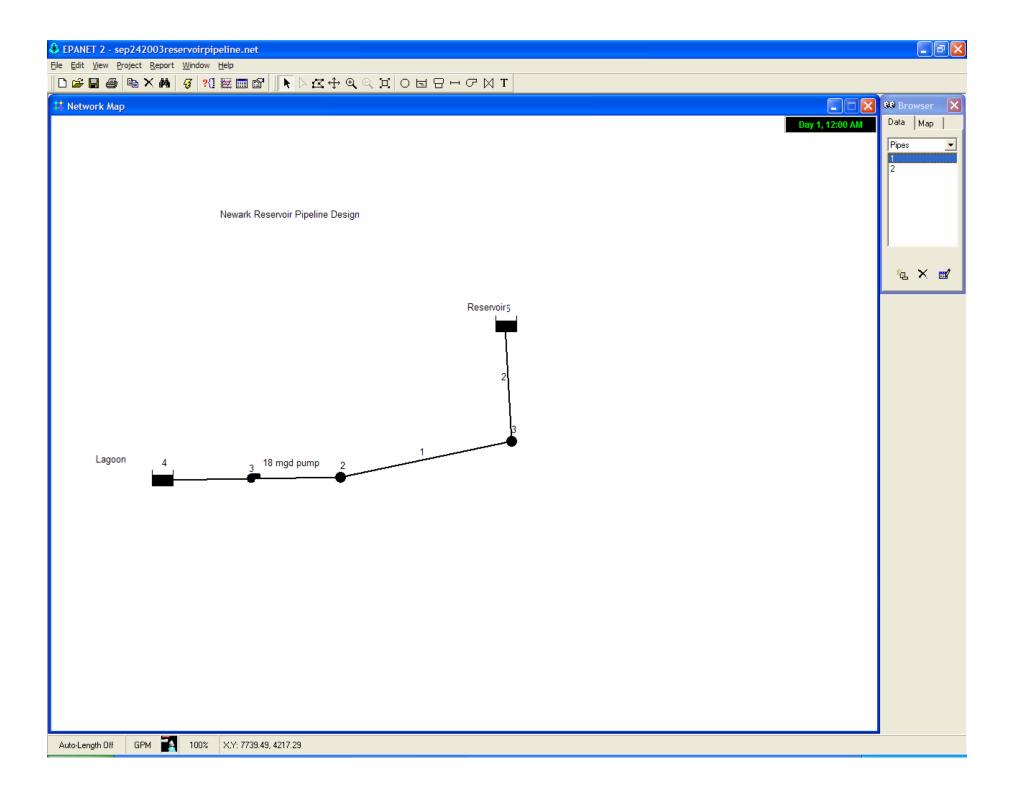

## ■ Network Table - Nodes

| Node ID | Elevation<br>ft | Base Demand<br>GPM | Demand<br>GPM | Head<br>ft | Pressure<br>psi | Quality |
|---------|-----------------|--------------------|---------------|------------|-----------------|---------|
| June 2  | 80              | 0                  | 0.00          | 215.39     | 58.66           | 0.00    |
| June 3  | 92              | 0                  | 0,00          | 193.63     | 44.03           | 0.00    |
| Resyr 4 | 70              | #N/A               | -15110.08     | 70.00      | 0.00            | 0,00    |
| Resvr 5 | 190             | #N/A               | 15110.08      | 190.00     | 0.00            | 0.00    |

## Ⅲ Network Table - Links

| Link ID | Length<br>ft | Diameter<br>in | Roughness | Flow<br>GPM | Velocity<br>fps | Unit Headloss<br>ft/Kft |
|---------|--------------|----------------|-----------|-------------|-----------------|-------------------------|
| Pipe 1  | 3000         | 30             | 100       | 15110.08    | 6.86            | 7.25                    |
| Pipe 2  | 500          | 30             | 100       | 15110.08    | 6.86            | 7.25                    |
| Pump 3  | #N/A         | #N/A           | #N/A      | 15110.08    | 0,00            | -145.39                 |