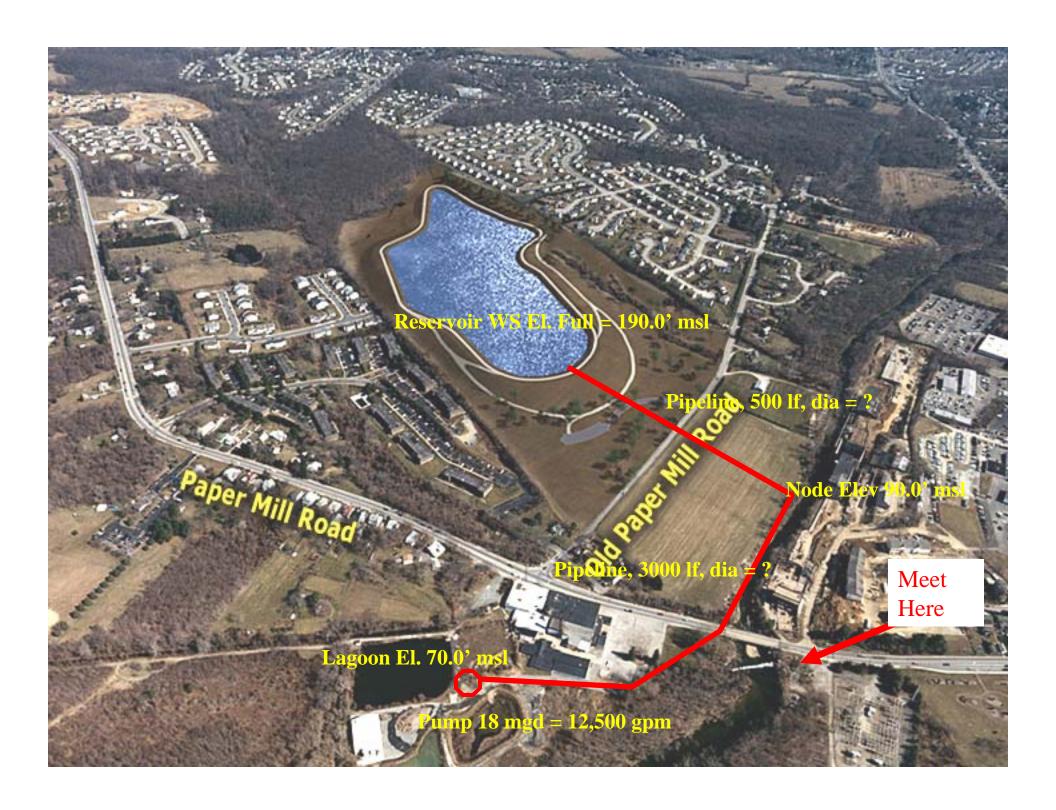

## ■ Network Table - Nodes

| Node ID | Elevation<br>ft | Base Demand<br>GPM | Demand<br>GPM | Head<br>ft | Pressure<br>psi | Quality |
|---------|-----------------|--------------------|---------------|------------|-----------------|---------|
| June 2  | 80              | 0                  | 0.00          | 215.39     | 58.66           | 0.00    |
| June 3  | 92              | 0                  | 0,00          | 193.63     | 44.03           | 0.00    |
| Resyr 4 | 70              | #N/A               | -15110.08     | 70.00      | 0.00            | 0,00    |
| Resvr 5 | 190             | #N/A               | 15110.08      | 190.00     | 0.00            | 0.00    |

## Ⅲ Network Table - Links

| Link ID | Length<br>ft | Diameter<br>in | Roughness | Flow<br>GPM | Velocity<br>fps | U