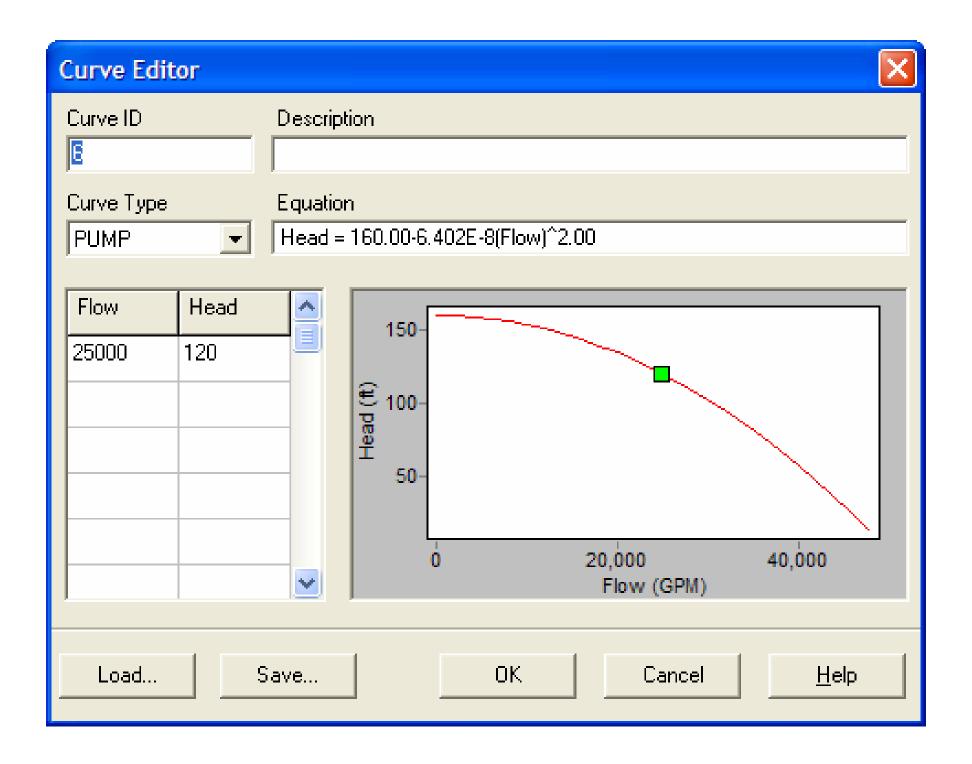

## ■ Network Table - Nodes

| Node ID | Elevation<br>ft | Base Demand<br>GPM | Demand<br>GPM | Head<br>ft | Pressure<br>psi | Quality |
|---------|-----------------|--------------------|---------------|------------|-----------------|---------|
| June 2  | 80              | 0                  | 0.00          | 215.39     | 58.66           | 0.00    |
| June 3  | 92              | 0                  | 0,00          | 193.63     | 44.03           | 0.00    |
| Resyr 4 | 70              | #N/A               | -15110.08     | 70.00      | 0.00            | 0,00    |
| Resvr 5 | 190             | #N/A               | 15110.08      | 190.00     | 0.00            | 0.00    |

## Ⅲ Network Table - Links

| Link ID | Length<br>ft | Diameter<br>in | Roughness | Flow<br>GPM | Velocity<br>fps | Unit